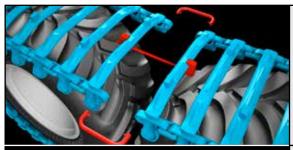

#### 11

Remove the tool. The proper track tension is 25 - 50mm, 1 - 2" sag in the middle.

| Part.no 036-468510 036-468511 036-468513 036-468514 036-468518 036-490740 | Track Model ECO OF U BALTIC EVO EX |  |
|---------------------------------------------------------------------------|------------------------------------|--|
| 036-490740                                                                | EX                                 |  |
| 036-468250                                                                | KOVAX                              |  |
| 036-468260                                                                | COVERX                             |  |
| 036-468270                                                                | COVERX M                           |  |
| 035-470130                                                                | SPARE U CLAMP, SINGLE              |  |