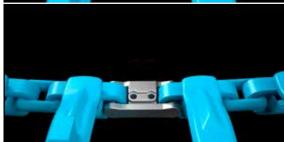

#### 8

Continue to tighten the track until you can install the track lock. The track lock is inserted from the inside of the track.