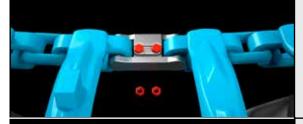

## **MOUNTING INSTRUCTION**





# **REMEMBER!**











### 7

When the clamps are loose, remove them from the track.



#### 8

Continue to tighten the track until you can install the track lock. The track lock is inserted from the inside of the track.



#### 9

Mount the track lock plate from the outside of the track.



#### 10

Instert the bolt through the top of the track lock. This protects the nut from ground damage.



#### 11

Remove the tool. The proper track tension is 25 - 50mm, 1 - 2" sag in the middle.

| Part.no 036-468510 036-468511 036-468513 036-468514 036-468518 036-490740 | Track Model ECO OF U BALTIC EVO EX |  |
|---------------------------------------------------------------------------|------------------------------------|--|
| 036-490740                                                                | EX                                 |  |
| 036-468250                                                                | KOVAX                              |  |
| 036-468260                                                                | COVERX                             |  |
| 036-4682