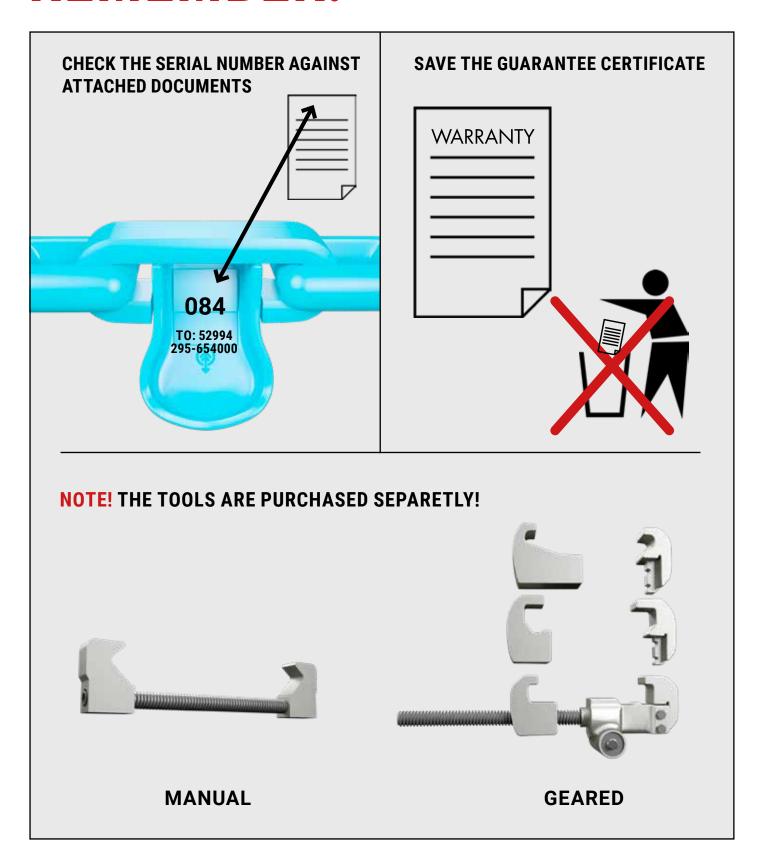

## **MOUNTING INSTRUCTION**





# **REMEMBER!**











### 7

When the clamps are loose, remove them from the track.



#### 8

Continue to tighten the track until you can install the track lock. The track lock is inserted from the inside of the track.



#### 9

Mount the track lock plate from the outside of the track.



#### 10

Instert the bolt through the top of the track lock. This protects the nut from ground damage.



#### 11

Remove the tool. The proper track tension is 25 - 50mm, 1 - 2" sag in the middle.

| Part.no 036-468510 036-468511 036-468513 036-468514 036-468518 036-490740 | Track Model ECO OF U BALTIC EVO EX |  |
|---------------------------------------------------------------------------|------------------------------------|--|
| 036-490740                                                                | EX