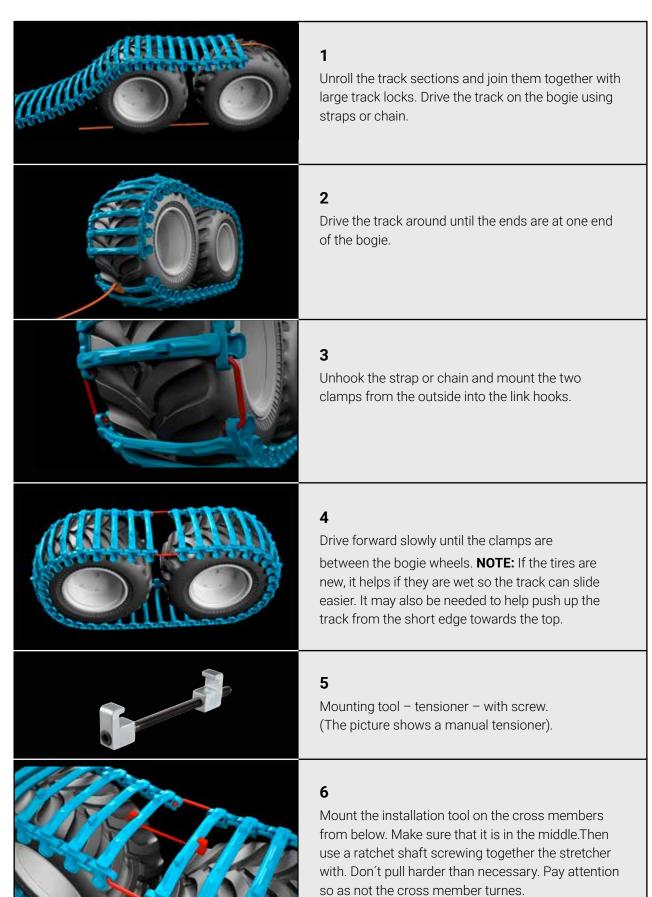

### 7

When the clamps are loose, remove them from the track.

#### 8

Continue to tighten the track until you can install the track lock. The track lock is inserted from the inside of the track.

#### 9

Mount the track lock plate from the outside of the track.

#### 10

Instert the bolt through the top of the track lock. This protects the nut from ground damage.

#### 11

Remove the tool. The proper track tension is 25 - 50mm, 1 - 2" sag in the middle.

| Part.no 036-468510 036-468511 036-468513 036-468514 036-468518 036-490740 | Track Model ECO OF U BALTIC EVO EX |  |
|---------------------------------------------------------------------------|------------------------------------|--|
| 036-490740                                                                | EX                                 |  |
| 036-468250                                                                | KOVAX                              |  |
| 036-468260                                                                | COVERX                             |  |
| 036-468270                                                                | COVERX M                           |  |
| 035-470130                                                                | SPARE U CLAMP, SINGLE              |  |