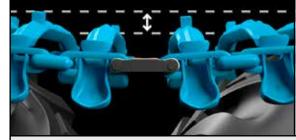

#### 11

Remove the tool. The proper track tension is 25 - 50mm, 1 - 2" sag in the middle.

| Part.no 036-468510 036-468511 036-468513 036-468514 036-468518 036-490740 | Track Model ECO OF U BALTIC EVO EX |  |
|---------------------------------------------------------------------------|------------------------------------|--|
| 036-490740                                                                | EX                                 |  |
| 036-468250                                                                | KOVAX                              |  |
| 036-468260                                                                | COVERX                             |  |
| 036-468270                                                                | COVERX M                           |  |
| 035-470130                                                                | SPARE U CLAMP, SINGLE              |  |