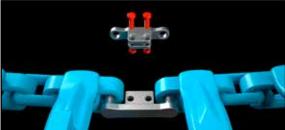

#### 9

Mount the track lock plate from the outside of the track.

#### 10

Instert the bolt through the top of the track lock. This protects the nut from ground damage.