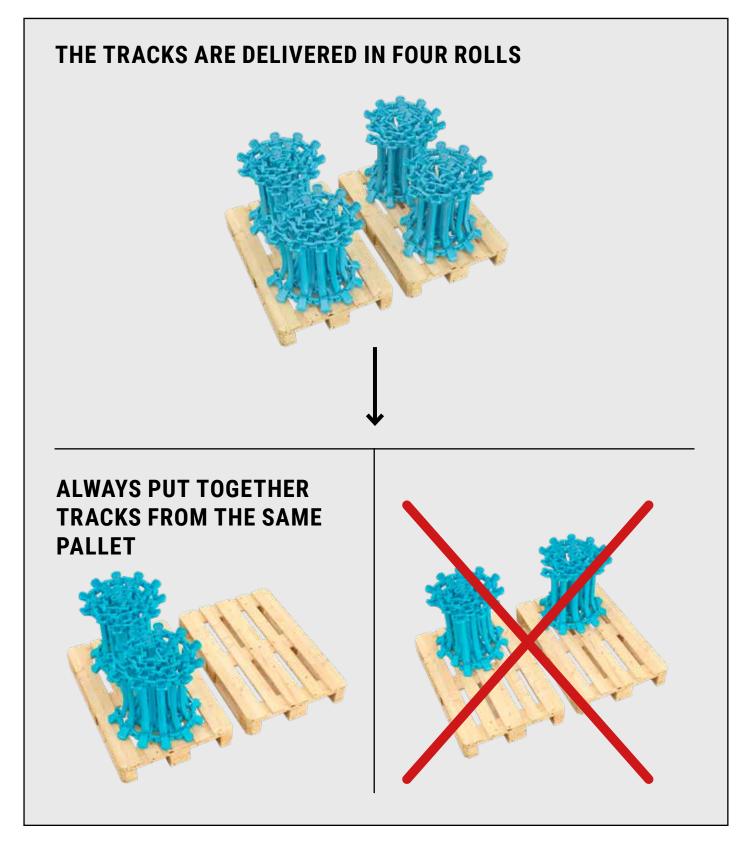

## **MOUNTING INSTRUCTION**





# **REMEMBER!**











### 7

When the clamps are loose, remove them from the track.



#### 8

Continue to tighten the track until you can install the track lock. The track lock is inserted from the inside of the track.



#### 9

Mount the track lock plate from the outside of the track.



#### 10

Instert the bolt through the top of the track lock. This protects the nut from ground damage.



#### 11

Remove the tool. The proper track tension is 25 - 50mm, 1 - 2" sag in the middle.

| Part.no 036-468510 036-468511 036-468513 036-468514 036-468518 036-490740 | Track Model ECO OF U BALTIC EVO EX |  |
|---------------------------------------------------------------------------|------------------------------------|--|
| 036-490740