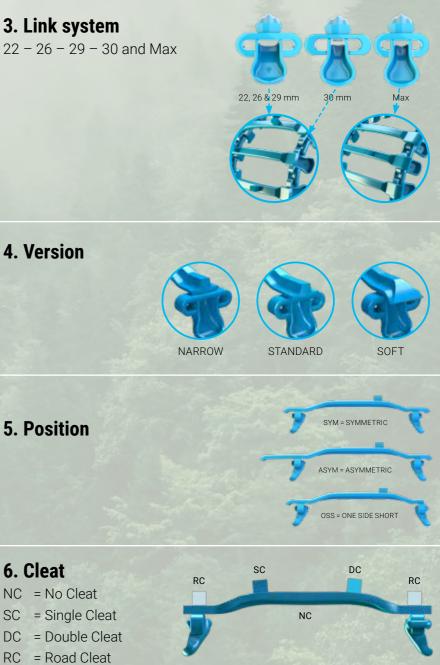

#### 2. Cross member type - Light, Normal and Plus

Normal: Standard size cross members for forwarders with a load capacity between 12-20 ton or harvesters with a machine weight up to 25 ton.

3. Link system

### 5. Position

6. Cleat NC = No Cleat SC = Single Cleat DC = Double Cleat

Combination track profiles - Bogie tracks with different cross-members on the same Track. Contact your local Olofsfors office to request other options and/or dimensions.

RC = Road Cleat

Cross member thicknesss. Applicable for certain track types:

Light: Lighter cross members for forwarders with a load capacity up to 12 ton or harvesters with a machine weight up to 15 ton.