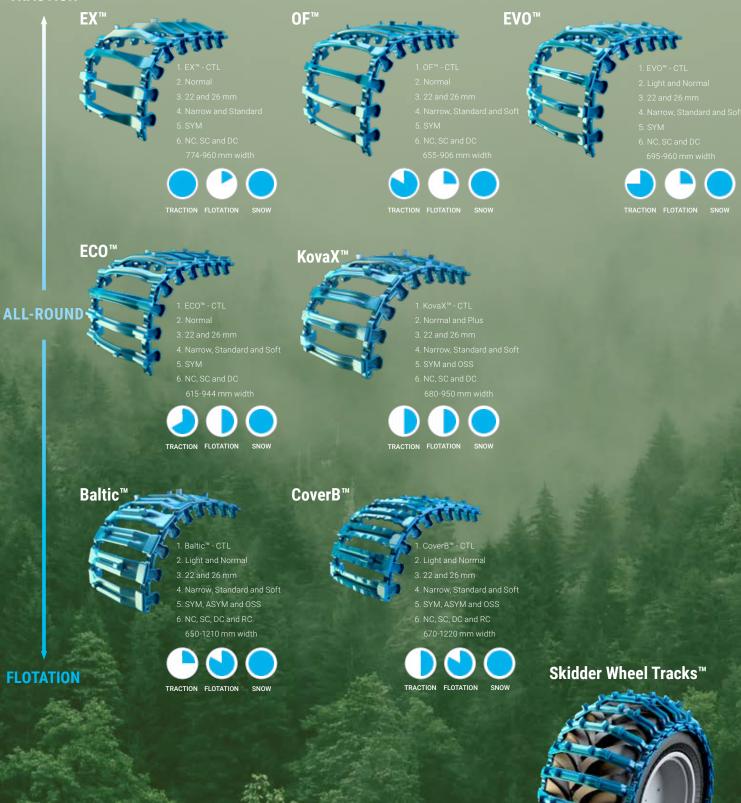

**ALL-ROUND** 

**FLOTATION** 

TRACTION

EX

ECO<sup>™</sup>

Baltic™

FCO™ 2. Normal 3. 22, 26, 29 and 30 mm 4. Narrow, Standard and Soft 5. SYM 6. NC, SC and DC 615-944 mm width

TRACTION FLOTATION SNOW

OF™

KovaX™

**CoverB**<sup>™</sup>

TRACTION FLOTATION SNOW

. Baltic™ 2. Light and Normal 3. 22, 26, 29 and 30 mm 4. Narrow, Standard and Soft 5. SYM, ASYM and OSS 6. NC, SC, DC and RC 650-1210 mm width

TRACTION FLOTATION SNOW

1. CoverB™

2. Light and Normal

3. 22, 26, 29 and 30 mm

TRACTION FLOTATION SNOW

4. Narrow, Standard and Soft

TRACTION FLOTATION SNOW

6. NC, SC, DC and RC

680-950 mm width

- 4. Narrow, Standard and Soft 5. SYM, ASYM and OSS
- 6. NC, SC, DC and RC
- 670-1220 mm width

TRACTION FLOTATION SNOW

EV0<sup>™</sup>

U™

**CoverX**<sup>™</sup>

1. CoverX<sup>™</sup> 2. Light 150/180 and Normal 150/180 3. 22, 26, 29 and 30 mm

TRACTION FLOTATION SNOW

- 4. Narrow, Standard and Soft
- 5. SYM, ASYM and OSS

670-1220 mm width

6. NC, SC and DC

TRACTION FLOTATION SNOW