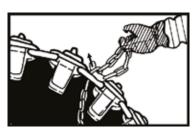

Lock the chain by inserting the free end through a link as shown. After both chains are installed, check that they have the same length on either side. Drive forward until the chains are between the bogie wheels. Connect the track ends together with the track locks included in the joining set.