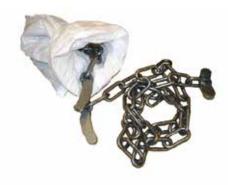

Insert the mounting chain through one of the longer track links on the ground section (see illustration).

Insert the other end of the mounting chain through one of the longer track links on the top section. Pull the chain tight.

Lock the chain by inserting the free end through a link as shown. After both chains are installed, check that they have the same length on either side. Drive forward until the chains are between the bogie wheels. Connect the track ends together with the track locks included in the joining set.

Mounting chain Part. no. 035-310651

April 2021