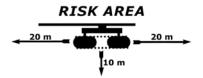

## TRACK MOUNTING

Caution!
When driving forward to stretch the track you must stay outside the risk area.

Roll out the track and join the 2 sections with the long track locks included in the joining set. Drive over the track and bring the other end over the top of the tires so that both ends are at one end of the bogie.