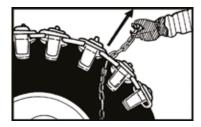

Lock the chain by inserting the free end through a link as shown. After both chains are installed, check that they have the same length on either side. Drive forward until the chains are between the bogie wheels. Connect the track ends together with the track locks included in the joining set.