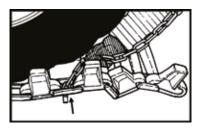

Insert the mounting chain through one of the longer track links on the ground section (see illustration).

Insert the other end of the mounting chain through one of the longer track links on the top section. Pull the chain tight.