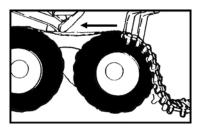

## TRACK MOUNTING

Caution!
When driving forward to stretch the track you must stay outside the risk area.

Roll out the track and join the 2 sections with the long track locks included in the joining set. Drive over the track and bring the other end over the top of the tires so that both ends are at one end of the bogie.